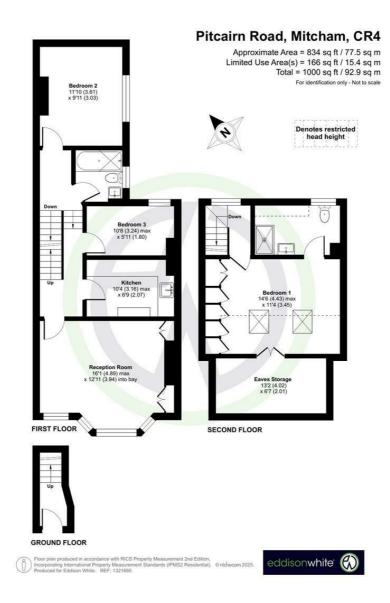

### £465,000 Leasehold - Share of Freehold

 3 Bedrooms - Share Of Freehold - No Service Charges Or Ground Rent Short Walk To Tooting - EPC 'C' - 2 Modern Bath/Shower Rooms
Split Level Apartment - Large & Bright Living/Diner - Breakfast Kitchen Shops, Restaurants, Excellent Schools & Train All Around The Corner